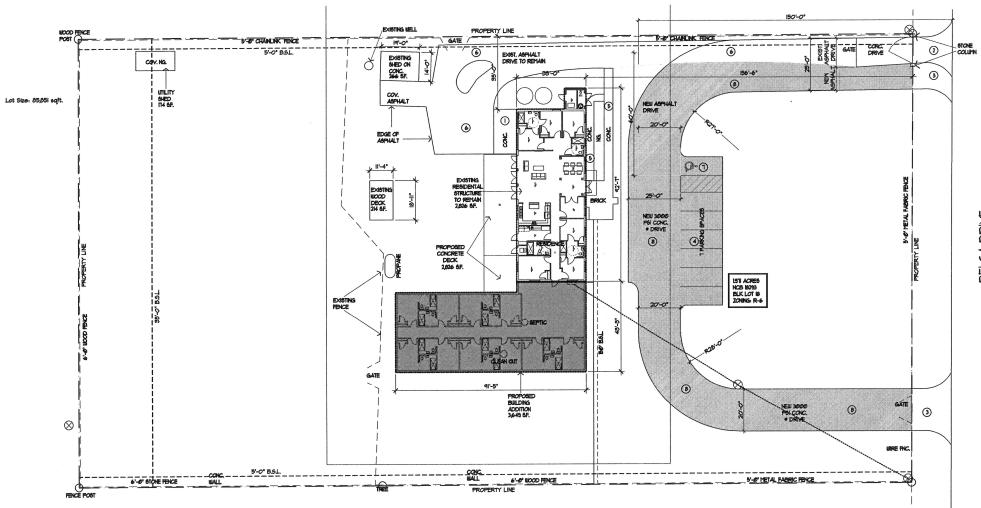

## PROPOSED ASSISTED LIVING FACILITY

### SITE KEY NOTES

- () EXISTING CONCRETE PARKING TO REMAIN
- ) EXISTING CONCRETE APRON TO REMAIN

(3) NEW CONCRETE APRON

(4) NEW PARKING SPACES

5 EXISTING SIDE WALK TO REMAIN

6 EXISTING DRIVE TO REMAIN

) NEW ACCESSIBLE ACCESS AISLE TO REMAIN B NEW CONCRETE DRIVEWAY

FRVIOIS COVER

| EXISTING RESIDENTIAL STRUCTURE<br>EXISTING SHED<br>EXISTING WOOD DECK | 2,826 5J<br>266 5J<br>T14 5J<br>4,228 5J |
|-----------------------------------------------------------------------|------------------------------------------|
| Existing concrete drive<br>Existing concrete WALKS                    | 819 SF                                   |
| PROPOSED RUTURE ADDITION<br>PROPOSED CONCRETE DRIVE<br>4 PARKING      | 3,649 51<br>8,135 51                     |
| PARKING<br>PROPOSED CONCRETE DECK                                     | 2,826 55                                 |

# Belga Assisted Living

10307 Belga Dr. San Antonio, TX